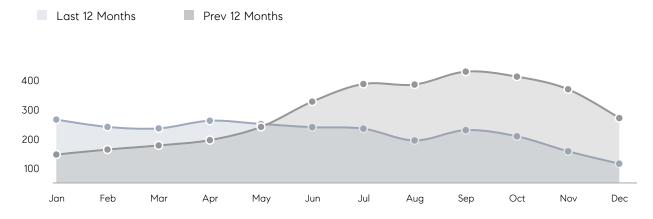

| 97%         |          |
|                | AVERAGE SOLD PRICE | \$2,145,000 | \$1,758,571 | 22%      |
|                | # OF CONTRACTS     | 1           | 8           | -87%     |
|                | NEW LISTINGS       | 1           | 2           | -50%     |
| Condo/Co-op/TH | AVERAGE DOM        | 32          | 37          | -14%     |
|                | % OF ASKING PRICE  | 100%        | 98%         |          |
|                | AVERAGE SOLD PRICE | \$851,459   | \$755,308   | 13%      |
|                | # OF CONTRACTS     | 69          | 84          | -18%     |
|                | NEW LISTINGS       | 51          | 87          | -41%     |
|                |                    |             |             |          |

# Hoboken

#### DECEMBER 2021

#### Monthly Inventory





### Contracts By Price Range

### Listings By Price Range



COMPASS

 $\sim$   $\sim$   $\sim$   $\sim$   $\sim$ / / / / / / / //// | | | | | / ------

Compass makes no representations or warranties, express or implied, with respect to future market conditions or prices of residential product at the time the subject property or any competitive property is complete and ready for occupancy or with respect to any report, study, finding, recommendation or other information provided by Compass herein. Moreover, no warranty, express or implied, is made or should be assumed regarding the accuracy, adequacy, completeness, legality, reliability, merchantability or fitness for a particular purpose of any information, in part or whole, contained herein. All material is presented with the underst