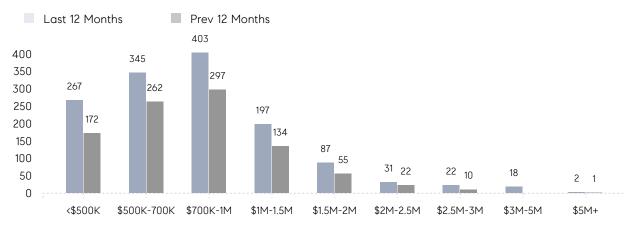

| 97%         |          |
|                | AVERAGE SOLD PRICE | \$2,145,000 | \$1,758,571 | 22%      |
|                | # OF CONTRACTS     | 1           | 8           | -87%     |
|                | NEW LISTINGS       | 1           | 2           | -50%     |
| Condo/Co-op/TH | AVERAGE DOM        | 32          | 37          | -14%     |
|                | % OF ASKING PRICE  | 100%        | 98%         |          |
|                | AVERAGE SOLD PRICE | \$851,459   | \$755,308   | 13%      |
|                | # OF CONTRACTS     | 69          | 84          | -18%     |
|                | NEW LISTINGS       | 51          | 87          | -41%     |
|                |                    |             |             |          |

# Hoboken

#### DECEMBER 2021

#### Monthly Inventory





### Contracts By Price Range

### Listings By Price Range



COMPASS

 $\sim$   $\sim$   $\sim$   $\sim$   $\sim$ / / / / / / / //// | | | | | / ------

Compass makes no representations or warranties, express or implied, with respect to future market conditions or prices of residential product at the time the subject property or any competitive property is complete and ready for occupancy or with respect to any report, study, finding, recommendation or other information provided by Compass herein. Moreover, no warranty, express or implied, is made or should be assumed regarding the accuracy, adequacy, completeness, legality, reliability, merchantability or fitness for a particular purpose of any information, in part or whole, contained herein. All material is presented with the understan